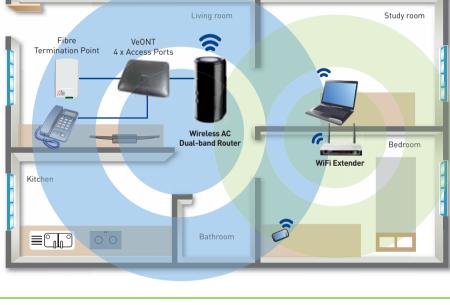

# Ways to boost your home WiFi coverage:

2 superfast broadband connections to ensure supersize WiFi coverage at home

Recommended

**Cable** 

broadband

Use a WiFi Extender to bring WiFi signals into all parts of your home.