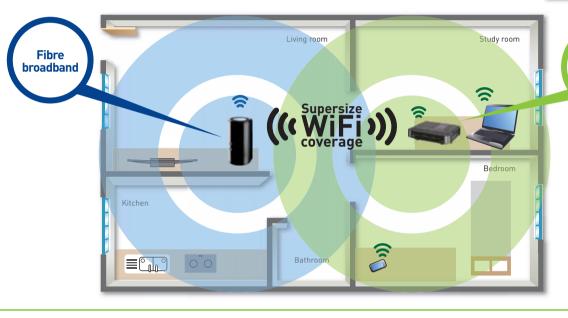

# Ways to boost your home WiFi coverage:

2 superfast broadband connections to ensure supersize WiFi coverage at home

Recommended

**Cable** 

broadband

Use a WiFi Extender to bring WiFi signals into all parts of your home.