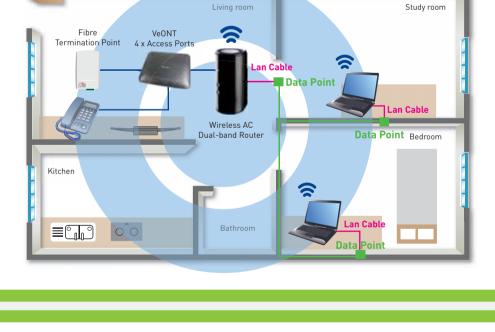

Use Data Points to get wired connection in different areas of your home. Data Point cables

StarHub WiFinder

will be concealed with surface trunking.

• Locate WiFi channels around you and the one that is • Suitable for non-tech savvy users with simple guided least crowded. step-by-step analysis and recommendations.