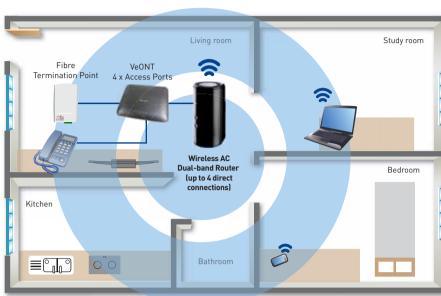

# StarHub Fibre **Broadband Installation**



#### **Getting your Fibre Broadband installed**

1 Termination Point installation

Installation by OpenNet contractors in the living room (preferably near the TV).

Preparation for fibre broadband installation

2 unused power points will be needed: 1 for the Optical Network Terminal (ONT) and 1 for the WiFi router.

**ONT** and network router installation

Installation by Hub Troopers to complete fibre broadband set-up. A wireless assessment will be conducted at 2 locations in your home.







Click <u>here</u> for more information on Fibre Termination Point installation

# **Typical Fibre Broadband Home Set-Up**



# Ways to boost your home WiFi coverage:

2 superfast broadband connections to ensure supersize WiFi coverage at home

Recommended

**Cable** 

broadband





Use a WiFi Extender to bring WiFi signals into all parts of your home.



Use Data Points to get wired connection in different areas of your home. Data Point cables





StarHub WiFinder

will be concealed with surface trunking.

• Locate WiFi channels around you and the one that is • Suitable for non-tech savvy users with simple guided least crowded. step-by-step analysis and recommendations.

Google play Download the app now!

Other routers and home appliances interfere with the wireless bandwidth.

**Wireless Limitations** 

#### Factors affecting wireless network connection: **Obstacles** Number of walls, walls density and dist